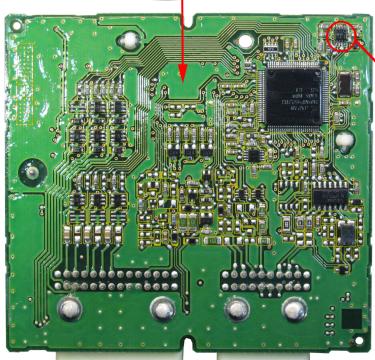

## **Procedure**

- 1. Read the target data location (24C16 EEPROM) with any general purpose programmer (ex. Orange-5) and save the dump file
- 2. In Barracuda select Key Maker->Mitsubishi->ASX 2011 (KOS, 24C16, PCF7952)
- 3. Open the dump file (Open File)

4. Attach Adapter PCF and connect to the key as shown on the diagram

- 5. Select key position and press Write Key, save the newly generated dump file
- 6. Write back the newly generated file in the **24C16 EEPROM**