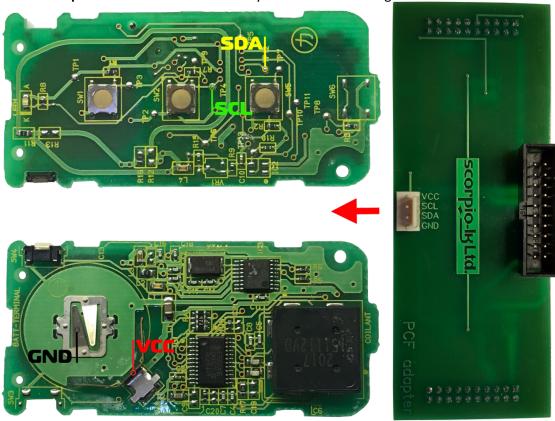

4. Attach Adapter PCF and connect to the key as shown on the diagram

- 5. Select key position and press Write Key, save the newly generated dump file
- 6. Write back the newly generated file in the **24C16 EEPROM**