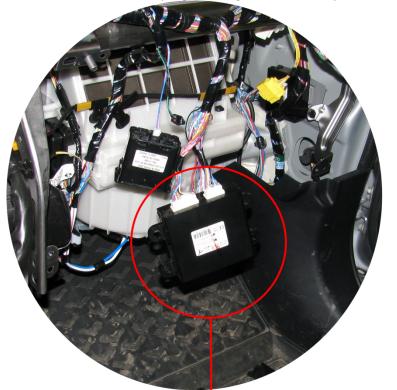

## **Procedure**

- 1. Read the target data location (24C16 EEPROM) with any general purpose programmer (ex. Orange-5) and save the dump file
- 2. In Barracuda select Key Maker->Mitsubishi->ASX 2011 (KOS, 24C16, PCF7952)
- 3. Open the dump file (Open File)

4. Attach Adapter PCF and connect to the key as shown on the diagram

- 5. Select key position and press Write Key, save the newly generated dump file
- 6. Write back the newly generated file in the **24C16 EEPROM**