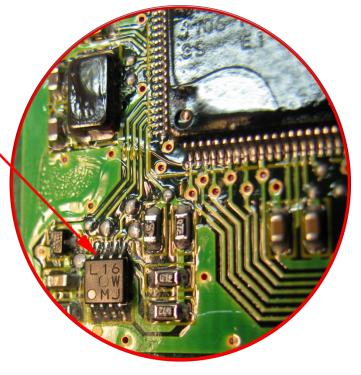

4. Attach Adapter PCF and connect to the key as shown on the diagram

- 5. Select key position and press Write Key, save the newly generated dump file
- 6. Write back the newly generated file in the **24C16 EEPROM**