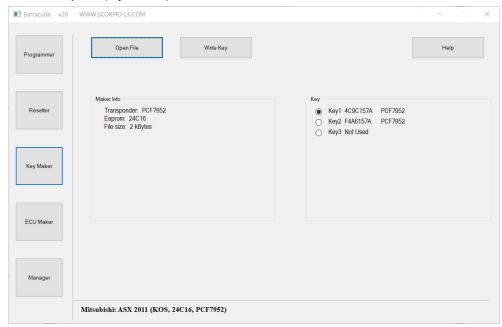

## Key Maker Mitsubishi ASX (KOS 24C16) Keyless Go 2011-

## **System information**

Original transponder: **PCF7952** Allowed transponder: **PCF7952** 

Data location: 24C16

No. of keys: 4

Remote programming: Yes (after the procedure the prepared key(s) are fully functional)

## **Procedure**

- 1. Read the target data location (24C16 EEPROM) with any general purpose programmer (ex. Orange-5) and save the dump file
- 2. In Barracuda select Key Maker->Mitsubishi->ASX 2011 (KOS, 24C16, PCF7952)
- 3. Open the dump file (Open File)

4. Attach Adapter PCF and connect to the key as shown on the diagram

- 5. Select key position and press Write Key, save the newly generated dump file
- 6. Write back the newly generated file in the **24C16 EEPROM**