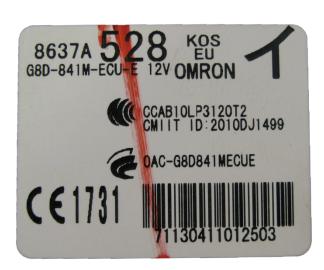

## **Procedure**

- 1. Read the target data location (24C16 EEPROM) with any general purpose programmer (ex. Orange-5) and save the dump file
- 2. In Barracuda select Key Maker->Mitsubishi->ASX 2011 (KOS, 24C16, PCF7952)
- 3. Open the dump file (Open File)

4. Attach Adapter PCF and connect to the key as shown on the diagram

- 5. Select key position and press Write Key, save the newly generated dump file
- 6. Write back the newly generated file in the **24C16 EEPROM**